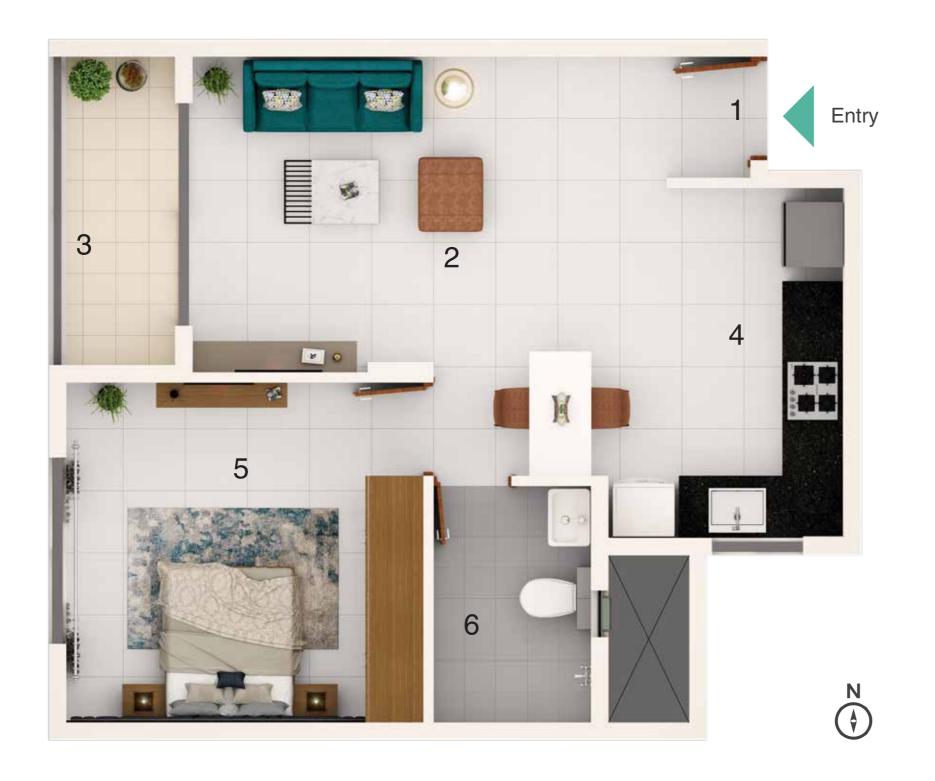

# **1 BHK Apartment**

Area: 650 Sq. Ft

Usable Area: 461.78 Sq. Ft

# LEGEND

| 1 | ENTRY           | 2'9" X 3'6"   |
|---|-----------------|---------------|
| 2 | LIVING / DINING | 15'0" X 10'0" |
| 3 | BALCONY         | 4'0" X 10'0"  |
| 4 | KITCHEN         | 7'6" X 11'0"  |
| 5 | BEDROOM         | 11'4" X 10'9" |
| 6 | TOILET          | 5'0" X 7'6"   |

|        | CARPET AREA | SUPER<br>BUILT-UP AREA |
|--------|-------------|------------------------|
| SQ. MT | 39.06       | 60.39                  |
| SQ. FT | 420.44      | 650.00                 |