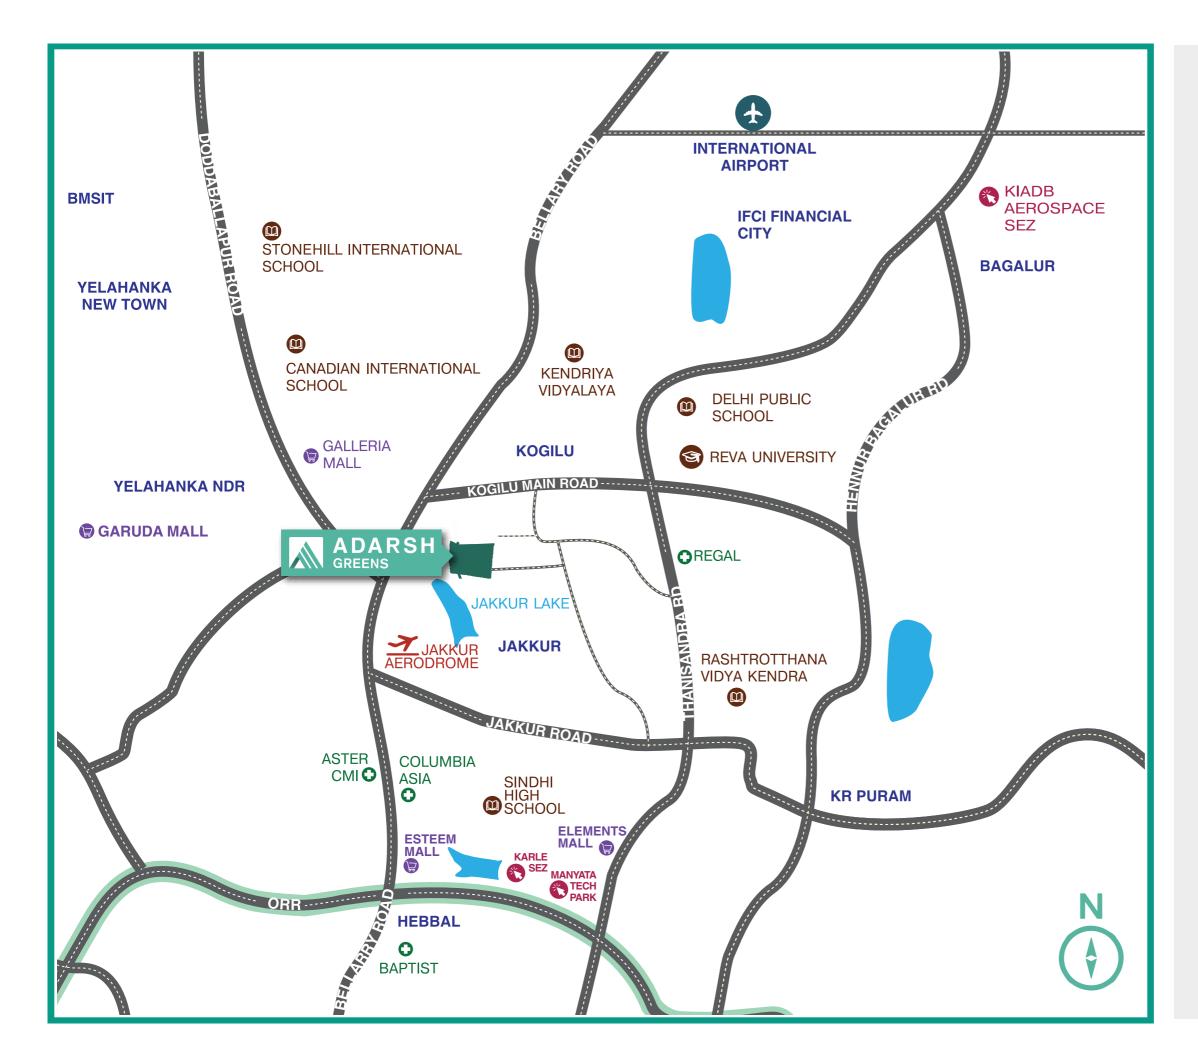

Adarsh Greens is only a 20-minute drive away from Manyata Tech Park. Your future home is surrounded by ample greenery. Yet, you will never be far from the important sections of the city.

- The proposed 18.0 m wide CDP Road will further enhance the connectivity.
- Well connected to hospitals, schools, colleges and work places.
- 15 to 25 minutes drive to:
  - Kempegowda International Airport
  - Aster CMI Hospital
  - Columbia Asia Hospital
  - Elements Mall
  - Galleria Mall
  - Esteem Mall
  - Garuda Mall
  - Karle SEZ
  - Kirloskar Tech Park
  - Greenfield Public School
  - The HDFC School
  - Delhi Public School