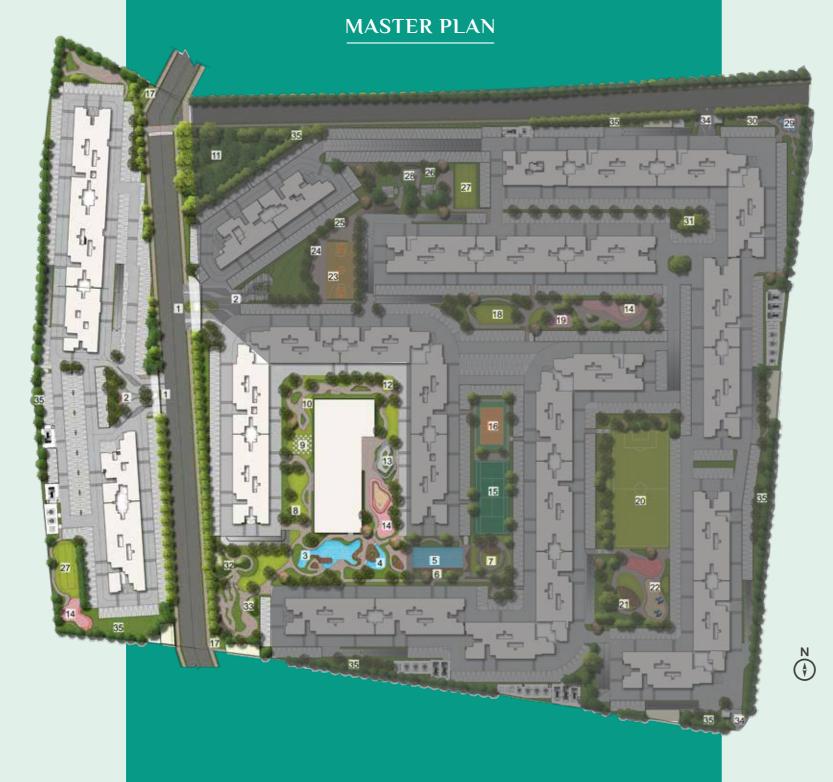

| 1.  | Entrance & Exit              | 19. | Senior Citizen Court           |
|-----|------------------------------|-----|--------------------------------|
| 2.  | Drop-off Area                | 20. | Football Field                 |
| 3.  | Leisure Pool                 | 21. | Amphitheatre and Stage         |
| 4.  | Kids' Pool                   | 22. | Kids' Play Park                |
| 5.  | Lap Pool                     | 23. | Basketball Court               |
| 6.  | Pool Deck                    | 24. | Seating Deck                   |
| 7.  | Amphitheatre with Large Lawn | 25. | Nature Trail                   |
| 8.  | Party Lawn                   | 26. | Planting Mound                 |
| 9.  | Giant Board Game             | 27. | Cricket Practice Net           |
| 10. | Orchard Garden               | 28. | Pavilion                       |
| 11. | Hammock Garden               | 29. | Meditation Deck with Lily Pond |
| 12. | Fern Garden                  | 30. | Reflexology Pathway            |
| 13. | Clubhouse Arrival Plaza      | 31. | Tree Court                     |

Paw Park 1

Paw Park 2

Secondary Entry

Peripheral Green

32.

LIFE AT GREENS

Be it indoors or outdoors, our 40+ amenities are selected solely to provide you with a plethora of activities to choose from:

Disclaimer: Layout details mentioned here are only indicative and subject to change.

Kids' Play Area

15. Tennis Court

17. Pylon

18. Mini Golf

16. Volleyball Court