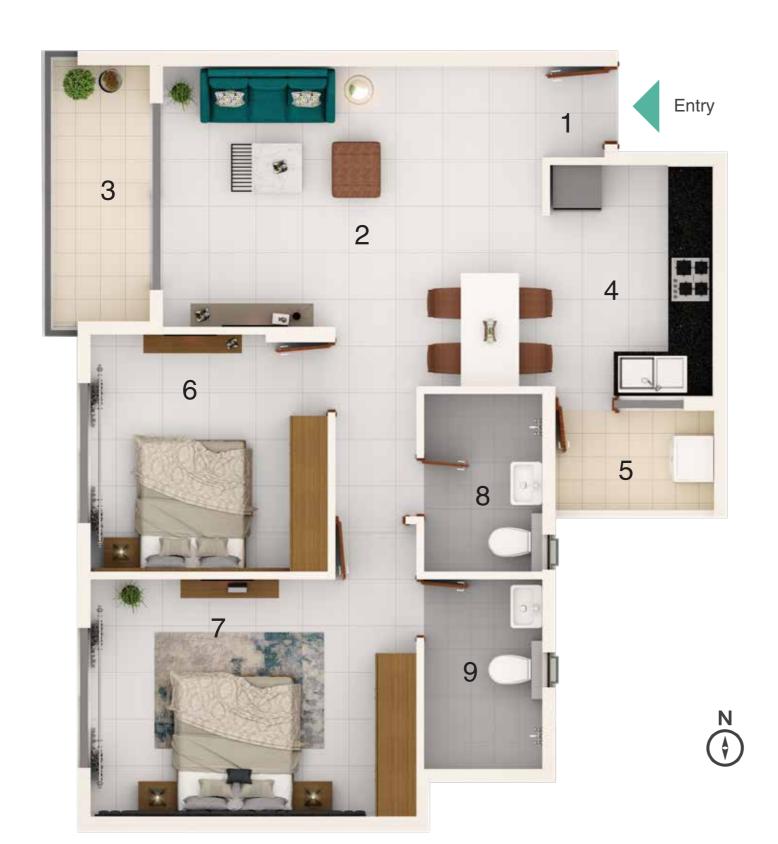

# 2 BHK Apartment

Area: 1005 Sq. Ft

Usable Area: 727 Sq. Ft

# LEGEND

| 1 | ENTRY           | 2'9" X 3'6"           |
|---|-----------------|-----------------------|
| 2 | LIVING / DINING | 16'0" X 13'6" (11'0') |
| 3 | BALCONY         | 4'6" X 10'9"          |
| 4 | KITCHEN         | 7'0" X 9'10"          |
| 5 | UTILITY         | 6'8" X 4'7"           |
| 6 | BEDROOM         | 10'0" X 10'0"         |
| 7 | M. BEDROOM      | 13'9" X 10'0"         |
| 8 | G.TOILET        | 5'0" X 7'6"           |
| 9 | A.TOILET        | 5'0" X 8'0"           |
|   |                 |                       |

|        | CARPET AREA | SUPER<br>BUILT-UP AREA |
|--------|-------------|------------------------|
| SQ. MT | 59.60       | 93.36                  |
| SQ. FT | 641.64      | 1005.00                |